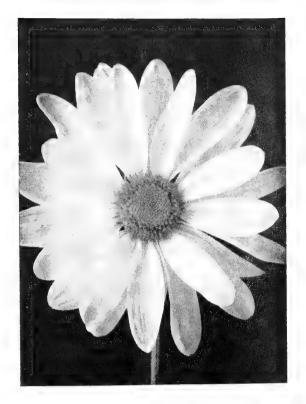

MT. WHITNEY (No. 841). A true exhibition flower of tremendous size. This rare mum was obtained from an amateur breeder at Japan. Pure white. Matures November 1. Price: \$1.00 each, 3 for \$2.75.

TAIHO BIZAN (No. 852). Recognized by exhibitors in Japan as being the largest flowering variety in existence, its debut in this country undoubtedly will be welcome by every show exhibitor. The record in Japan being 33 C.M. in diameter. Color is a pleasing shade of rosy purple on the inside and lighter reverse. October 25. Price: \$2.50 each.